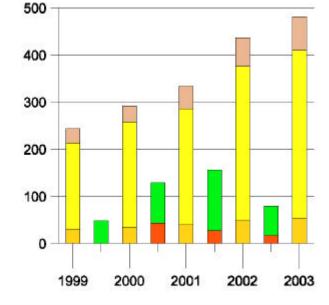

## **JUGS Member Count**

| 99  | 99+             | 00                             | 00+                                            | 00-                                                           | 01                                                                         | 01+                                                                                        | 01-                                                                                                       | 02                                                                       | 02+                                                                                | 02-                                                                                        | 03                                                                                                |                                                                                                             |
|-----|-----------------|--------------------------------|------------------------------------------------|---------------------------------------------------------------|----------------------------------------------------------------------------|--------------------------------------------------------------------------------------------|-----------------------------------------------------------------------------------------------------------|--------------------------------------------------------------------------|------------------------------------------------------------------------------------|--------------------------------------------------------------------------------------------|---------------------------------------------------------------------------------------------------|-------------------------------------------------------------------------------------------------------------|
| 30  | 3               | 33                             | 16                                             | 1                                                             | 48                                                                         | 16                                                                                         | 4                                                                                                         | 60                                                                       | 14                                                                                 | 3                                                                                          | 71                                                                                                |                                                                                                             |
| 184 | 39              | 223                            | 58                                             | 35                                                            | 246                                                                        | 98                                                                                         | 17                                                                                                        | 327                                                                      | 43                                                                                 | 13                                                                                         | 357                                                                                               |                                                                                                             |
| 29  | 6               | 35                             | 12                                             | 7                                                             | 40                                                                         | 15                                                                                         | 6                                                                                                         | 49                                                                       | 5                                                                                  | 1                                                                                          | 53                                                                                                |                                                                                                             |
| 243 | 48              | 291                            | 86                                             | 43                                                            | 334                                                                        | 129                                                                                        | 27                                                                                                        | 436                                                                      | 62                                                                                 | 17                                                                                         | 481                                                                                               |                                                                                                             |
|     | 30<br>184<br>29 | 30   3     184   39     29   6 | 30   3   33     184   39   223     29   6   35 | 30   3   33   16     184   39   223   58     29   6   35   12 | 30   3   33   16   1     184   39   223   58   35     29   6   35   12   7 | 30   3   33   16   1   48     184   39   223   58   35   246     29   6   35   12   7   40 | 30   3   33   16   1   48   16     184   39   223   58   35   246   98     29   6   35   12   7   40   15 | 30 3 33 16 1 48 16 4   184 39 223 58 35 246 98 17   29 6 35 12 7 40 15 6 | 30 3 33 16 1 48 16 4 60   184 39 223 58 35 246 98 17 327   29 6 35 12 7 40 15 6 49 | 30 3 33 16 1 48 16 4 60 14   184 39 223 58 35 246 98 17 327 43   29 6 35 12 7 40 15 6 49 5 | 30 3 33 16 1 48 16 4 60 14 3   184 39 223 58 35 246 98 17 327 43 13   29 6 35 12 7 40 15 6 49 5 1 | 30 3 33 16 1 48 16 4 60 14 3 71   184 39 223 58 35 246 98 17 327 43 13 357   29 6 35 12 7 40 15 6 49 5 1 53 |